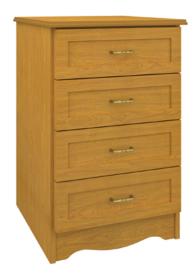

### Bedside Cabinet 4 Drawers

Evoking a sense of stately country grace, the gently radiused corners, overlay door and drawer design and OG edging make the Cotswold Collection ideal for use in resident rooms. Bead board inlays provide an elegant detail. This collection is available in a wide array of wood-grained finishes. The product is required to be wall mounted for safety. Using the kit provided, please follow provided instructions exactly.

Model: COBS40 21W 19D 32H