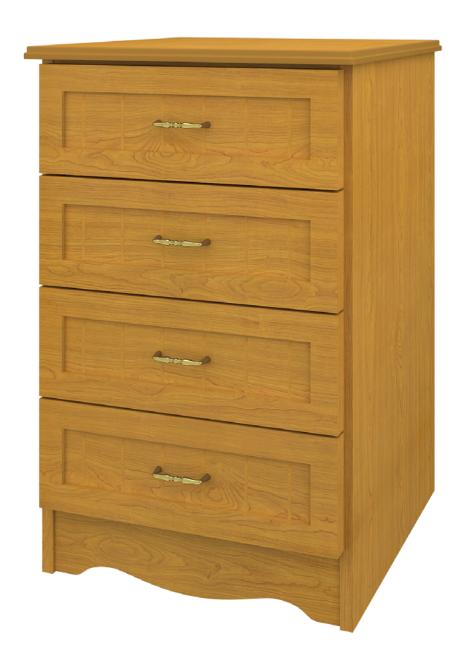

### Bedside Cabinet 4 Drawers

Evoking a sense of stately country grace, the gently radiused corners, overlay door and drawer design and OG edging make the Cotswold Collection ideal for use in resident rooms. Bead board inlays provide an elegant detail. This collection is available in a wide array of wood-grained finishes. The product is required to be wall mounted for safety. Using the kit provided, please follow provided instructions exactly.

Model: COBS40 21W 19D 32H