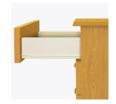

#### Drawers

Are constructed with both dowel and mechanical fasteners for additional strength. 100lb static and dynamic load Euro Drawer Slides allow for easy opening and closing.