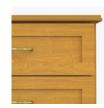

### Bedside Cabinet 4 Drawers

Evoking a sense of stately country grace, the gently radiused corners, overlay door and drawer design and OG edging make the Cotswold Collection ideal for use in resident rooms. Bead board inlays provide an elegant detail. This collection is available in a wide array of wood-grained finishes. The product is required to be wall mounted for safety. Using the kit provided, please follow provided instructions exactly.

#### **Chamfered Frames**

The raised overlay over the bead board design on this collection adds a classic style feature.